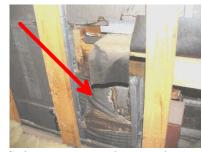

Substantial water damage

Substrate water damaged inside attic below gutter

| Grid<br>Location | Item Description | Moisture<br>Readings | Substrate<br>Condition | Observations                                                                  | Chapter<br>Reference |
|------------------|------------------|----------------------|------------------------|-------------------------------------------------------------------------------|----------------------|
| В8               | Column           |                      |                        | Column needs to be sealed and painted.                                        |                      |
| E 3              | Wood rot         |                      |                        | External wood rot needs to be repaired.                                       | 2                    |
| F 3              |                  |                      |                        | Substrate damaged. Water entering at the end of the gutter and roof membrane. |                      |
|                  |                  |                      |                        |                                                                               |                      |
|                  |                  |                      |                        |                                                                               |                      |
|                  |                  |                      |                        |                                                                               |                      |
|                  |                  |                      |                        |                                                                               |                      |
|                  |                  |                      |                        |                                                                               |                      |
|                  |                  |                      |                        |                                                                               |                      |
|                  |                  |                      |                        |                                                                               |                      |
|                  |                  |                      |                        |                                                                               |                      |
|                  |                  |                      |                        |                                                                               |                      |
|                  |                  |                      |                        |                                                                               |                      |
|                  |                  |                      |                        |                                                                               |                      |
|                  |                  |                      |                        |                                                                               |                      |
|                  |                  |                      |                        |                                                                               |                      |