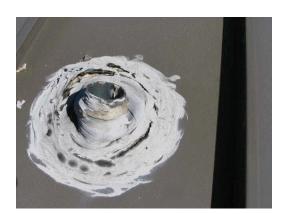

Roof jack flashing is cracking and deteriorated.

Roof flashing deteriorated on the left side.

Caulk deteriorated along the joint on the upper roof.

Sealant deteriorated around roof vent.

Roof rusting.

Insects have damaged the door jamb to the store room.