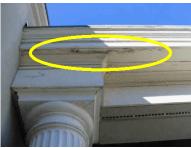

Elevated moisture reading and soft wood

Water can enter the crack and enter the wood soffit.

| Grid<br>Location | Item Description | Moisture<br>Readings | Substrate<br>Condition | Observations                                                                                                                                       | Chapter<br>Reference |
|------------------|------------------|----------------------|------------------------|----------------------------------------------------------------------------------------------------------------------------------------------------|----------------------|
| F 2              | Kickout          | 9%                   | Firm                   | Open joint needs to be sealed.                                                                                                                     |                      |
| G 3              | Wood rot         |                      |                        | Minor wood rot needs to be repaired and painted. Water may be entering the open joint at the roof/wall connection, copper gutter or membrane roof. |                      |
|                  |                  |                      |                        |                                                                                                                                                    |                      |
|                  |                  |                      |                        |                                                                                                                                                    |                      |
|                  |                  |                      |                        |                                                                                                                                                    |                      |
|                  |                  |                      |                        |                                                                                                                                                    |                      |
|                  |                  |                      |                        |                                                                                                                                                    |                      |
|                  |                  |                      |                        |                                                                                                                                                    |                      |
|                  |                  |                      |                        |                                                                                                                                                    |                      |
|                  |                  |                      |                        |                                                                                                                                                    |                      |
|                  |                  |                      |                        |                                                                                                                                                    |                      |
|                  |                  |                      |                        |                                                                                                                                                    |                      |
|                  |                  |                      |                        |                                                                                                                                                    |                      |