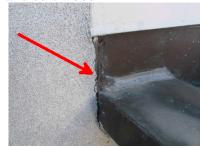

Elevated moisture reading and soft wood

Water can enter the crack and enter the wood soffit.

| Grid<br>Location | Item Description | Moisture<br>Readings | Substrate<br>Condition | Observations                                                                                                                                       | Chapter<br>Reference |
|------------------|------------------|----------------------|------------------------|----------------------------------------------------------------------------------------------------------------------------------------------------|----------------------|
| F 2              | Kickout          | 9%                   | Firm                   | Open joint needs to be sealed.                                                                                                                     |                      |
| G 3              | Wood rot         |                      |                        | Minor wood rot needs to be repaired and painted. Water may be entering the open joint at the roof/wall connection, copper gutter or membrane roof. |                      |
|                  |                  |                      |                        |                                                                                                                                                    |                      |
|                  |                  |                      |                        |                                                                                                                                                    |                      |
|                  |                  |                      |                        |                                                                                                                                                    |                      |
|                  |                  |                      |                        |                                                                                                                                                    |                      |
|                  |                  |                      |                        |                                                                                                                                                    |                      |
|                  |                  |                      |                        |                                                                                                                                                    |                      |
|                  |                  |                      |                        |                                                                                                                                                    |                      |
|                  |                  |                      |                        |                                                                                                                                                    |                      |
|                  |                  |                      |                        |                                                                                                                                                    |                      |
|                  |                  |                      |                        |                                                                                                                                                    |                      |
|                  |                  |                      |                        |                                                                                                                                                    |                      |