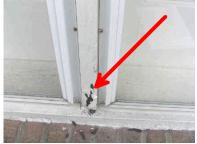

Wood rot.

Wood rot above window.

Sill rot behind aluminum

Wood rot.

| Grid<br>Location | Item Description | Moisture<br>Readings | Substrate<br>Condition | Observations                            | Chapter<br>Reference |
|------------------|------------------|----------------------|------------------------|-----------------------------------------|----------------------|
| AG 3             | Windows          |                      |                        | External wood rot needs to be repaired. |                      |
| AJ 7             | Windows          |                      |                        | External wood rot needs to be repaired. |                      |
| F213             | Delamination     |                      |                        | Delamination noted in this area.        |                      |
|                  |                  |                      |                        |                                         |                      |
|                  |                  |                      |                        |                                         |                      |
|                  |                  |                      |                        |                                         |                      |
|                  |                  |                      |                        |                                         |                      |
|                  |                  |                      |                        |                                         |                      |
|                  |                  |                      |                        |                                         |                      |
|                  |                  |                      |                        |                                         |                      |
|                  |                  |                      |                        |                                         |                      |