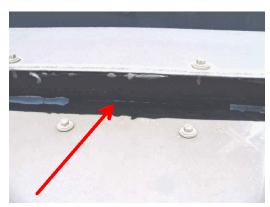

**Repair:** The roof/wall flashing on the rear side of the structure may be improperly installed, creating the opportunity for moisture penetration. Excessive caulk was added on top of the roof.

SUGGESTION: All missing, improperly installed, damaged or deteriorated flashings should be replaced by a competent roofer or stucco technician to restore an effective seal at all points.