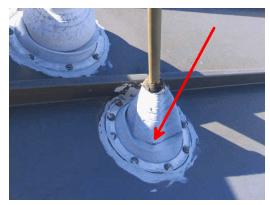

Roof jack flashing is cracking and deteriorated.

Roof flashing deteriorated on the left side.

Caulk deteriorated along the joint on the upper roof.

Sealant deteriorated around roof vent.

Roof rusting.

Insects have damaged the door jamb to the store room.