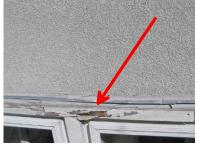

Wood rot.

Wood rot above window.

Sill rot behind aluminum

Wood rot.

| Grid<br>Location | Item Description | Moisture<br>Readings | Substrate<br>Condition | Observations                            | Chapter<br>Reference |
|------------------|------------------|----------------------|------------------------|-----------------------------------------|----------------------|
| AG 3             | Windows          |                      |                        | External wood rot needs to be repaired. |                      |
| AJ 7             | Windows          |                      |                        | External wood rot needs to be repaired. |                      |
| F213             | Delamination     |                      |                        | Delamination noted in this area.        |                      |
|                  |                  |                      |                        |                                         |                      |
|                  |                  |                      |                        |                                         |                      |
|                  |                  |                      |                        |                                         |                      |
|                  |                  |                      |                        |                                         |                      |
|                  |                  |                      |                        |                                         |                      |
|                  |                  |                      |                        |                                         |                      |
|                  |                  |                      |                        |                                         |                      |
|                  |                  |                      |                        |                                         |                      |