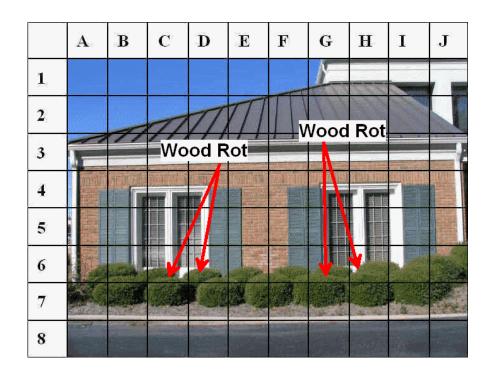

# Report Prepared For: Mr. Smith

| Grid<br>Location | Item Description | Moisture<br>Readings | Substrate<br>Condition | Observations                            | Chapter<br>Reference |
|------------------|------------------|----------------------|------------------------|-----------------------------------------|----------------------|
| CDGH 6           | Windows          |                      |                        | External wood rot needs to be repaired. | 2                    |
|                  |                  |                      |                        |                                         |                      |
|                  |                  |                      |                        |                                         |                      |
|                  |                  |                      |                        |                                         |                      |
|                  |                  |                      |                        |                                         |                      |
|                  |                  |                      |                        |                                         |                      |
|                  |                  |                      |                        |                                         |                      |
|                  |                  |                      |                        |                                         |                      |
|                  |                  |                      |                        |                                         |                      |
|                  |                  |                      |                        |                                         |                      |
|                  |                  |                      |                        |                                         |                      |
|                  |                  |                      |                        |                                         |                      |
|                  |                  |                      |                        |                                         |                      |
|                  |                  |                      |                        |                                         |                      |
|                  |                  |                      |                        |                                         |                      |
|                  |                  |                      |                        |                                         |                      |
|                  |                  |                      |                        |                                         |                      |
|                  |                  |                      |                        |                                         |                      |
|                  |                  |                      |                        |                                         |                      |