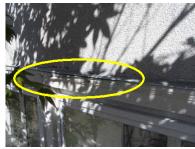

Elevated moisture reading and soft wood

Water can enter the crack and enter the wood soffit.

| Grid<br>Location | Item Description | Moisture<br>Readings | Substrate<br>Condition | Observations                                                                                                                                       | Chapter<br>Reference |
|------------------|------------------|----------------------|------------------------|----------------------------------------------------------------------------------------------------------------------------------------------------|----------------------|
| F 2              | Kickout          | 9%                   | Firm                   | Open joint needs to be sealed.                                                                                                                     |                      |
| G 3              | Wood rot         |                      |                        | Minor wood rot needs to be repaired and painted. Water may be entering the open joint at the roof/wall connection, copper gutter or membrane roof. |                      |
|                  |                  |                      |                        |                                                                                                                                                    |                      |
|                  |                  |                      |                        |                                                                                                                                                    |                      |
|                  |                  |                      |                        |                                                                                                                                                    |                      |
|                  |                  |                      |                        |                                                                                                                                                    |                      |
|                  |                  |                      |                        |                                                                                                                                                    |                      |
|                  |                  |                      |                        |                                                                                                                                                    |                      |
|                  |                  |                      |                        |                                                                                                                                                    |                      |
|                  |                  |                      |                        |                                                                                                                                                    |                      |
|                  |                  |                      |                        |                                                                                                                                                    |                      |
|                  |                  |                      |                        |                                                                                                                                                    |                      |
|                  |                  |                      |                        |                                                                                                                                                    |                      |