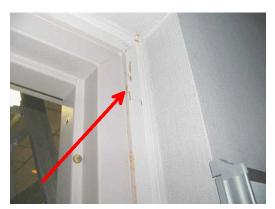

#### **Wood Boring Insects**

**Repair:** Evidence of insect damage was observed and there is risk of additional hidden damage. If the property has not already been treated, a licensed pest control specialist should be obtained to evaluate the structure for any ongoing activity within the building. Damaged wood should be repaired or replaced.