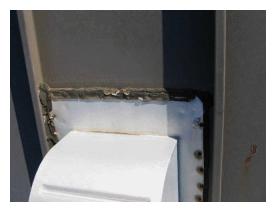

**Improve:** There was no visible kick-out flashing where the roofing intersects a sidewall of the rear. A kick-out prevents rainwater from entering the siding, were the flashing terminates above the eave fascias.