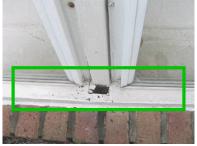

Wood rot.

Wood rot above window.

Sill rot behind aluminum

Wood rot.

| Grid<br>Location | Item Description | Moisture<br>Readings | Substrate<br>Condition | Observations                            | Chapter<br>Reference |
|------------------|------------------|----------------------|------------------------|-----------------------------------------|----------------------|
| AG 3             | Windows          |                      |                        | External wood rot needs to be repaired. |                      |
| AJ 7             | Windows          |                      |                        | External wood rot needs to be repaired. |                      |
| F213             | Delamination     |                      |                        | Delamination noted in this area.        |                      |
|                  |                  |                      |                        |                                         |                      |
|                  |                  |                      |                        |                                         |                      |
|                  |                  |                      |                        |                                         |                      |
|                  |                  |                      |                        |                                         |                      |
|                  |                  |                      |                        |                                         |                      |
|                  |                  |                      |                        |                                         |                      |
|                  |                  |                      |                        |                                         |                      |
|                  |                  |                      |                        |                                         |                      |